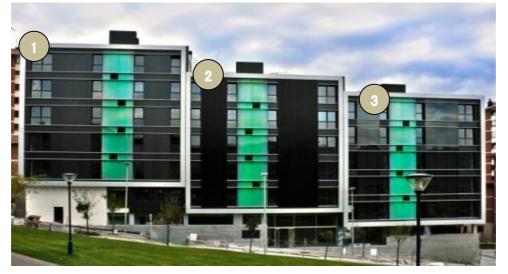

# Evaluated Active facades

| / <sup></sup> |                  | `, |
|---------------|------------------|----|
|               | Portugalete      |    |
|               | (Northern Spain) | ,  |
| · -           |                  | •  |