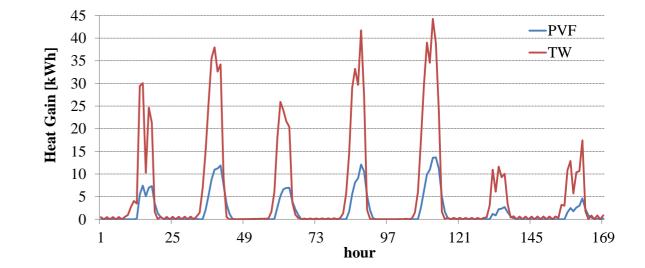

### CHARACTERIZATION, OPTIMIZATION AND EFFICIENT IMPLEMENTATION OF ACTIVE FAÇADES IN SOCIAL HOUSING BUILDINGS



Presenting Author: Eider Iribar Solaberrieta



) eider.iribar@ehu.eus



TechConnect World Innovation Conference & Expo Washington, DC





## GYEXPERIMENTALSIMULATIONBUILDINGRESULTSCONCLUSIONTESTANALYSIS















## EXPERIMENTALSIMULATIONBUILDINGRESULTSCONCLUSIONTESTANALYSIS



# Evaluated Active facades













| / <sup></sup> |                  | `, |
|---------------|------------------|----|
|               | Portugalete      |    |
|               | (Northern Spain) | ,  |
| · -           |                  | •  |





#### DWELLINGS SURFACE QUANTITY SIZE [m<sup>2</sup>] 2 bedroom apartment 16 57,42 3 bedroom apartment 14 86,24 2 bedroom adapted 2 88,39 apartment TOTAL 32 2302,86

Universidad Euskal Herriko del País Vasco Unibertaltarea

TechConnect World Innovation May 22-25, 2016 Conference & Expo Washington, DC



METHODOLOGY EXPERIMENTAL SIMULATION TEST ANALYSIS



Universidad del País Vasco Uniberts/tatea

TechConnect World Innovation May 22-25, 2016 Conference & Expo



BUILDING

RESULTS CONCLUSION

9





TechConnect World Innovation May 22-25, 2016 Conference & Expo









Un