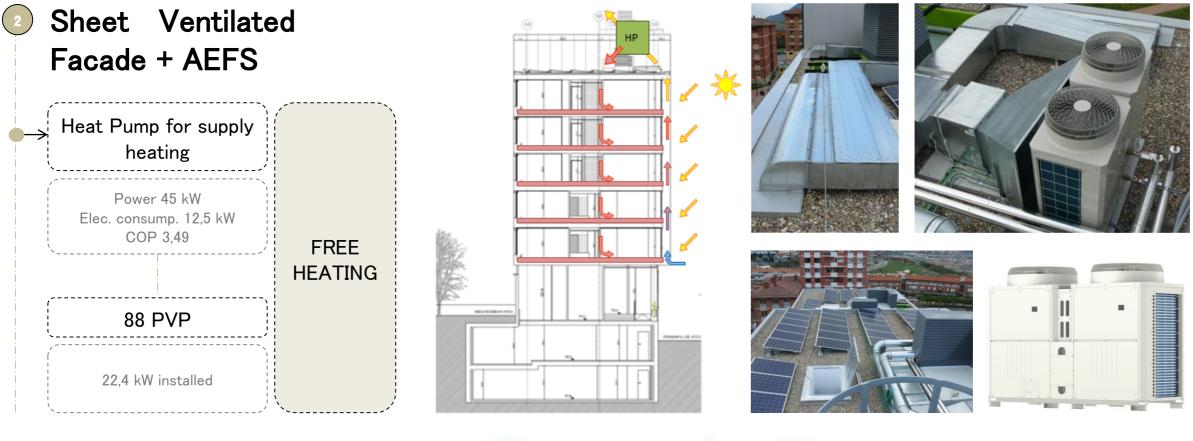

ation Conference & Expo Washington, DC





## GYEXPERIMENTALSIMULATIONBUILDINGRESULTSCONCLUSIONTESTANALYSIS















## EXPERIMENTALSIMULATIONBUILDINGRESULTSCONCLUSIONTESTANALYSIS



# Evaluated Active facades













| / <sup></sup> |                  | `, |
|---------------|------------------|----|
|               | Portugalete      |    |
|               | (Northern Spain) | ,  |
| · -           |                  | •  |





#### DWELLINGS SURFACE QUANTITY SIZE [m<sup>2</sup>] 2 bedroom apartment 16 57,42 3 bedroom apartment 14 86,24 2 bedroom adapted 2 88,39 apartment TOTAL 32 2302,86

Universidad Euskal Herriko del País Vasco Unibertaltarea

TechConnect World Innovation May 22-25, 2016 Conference & Expo Washington, DC



METHODOLOGY EXPERIMENTAL SIMULATION TEST ANALYSIS



Universidad del País Vasco Uniberts/tatea

TechConnect World Innovation May 22-25, 2016 Conference & Expo



BUILDING

RESULTS CONCLUSION

9





TechConnect World Innovation May 22-25, 2016 Conference & Expo









Universidad del País Vasco Universidad Universidad Universidad

TechConnect World Innovation Conference & Expo











### THANK YOU FOR YOUR ATTENTION

Presenting Author: Eider Iribar Solaberrieta



eider.iribar@ehu.eus

ENEDI Research Group. University of the Basque Country UPV/EHU Laboratory for the Quality Control in Buildings, Basque Government