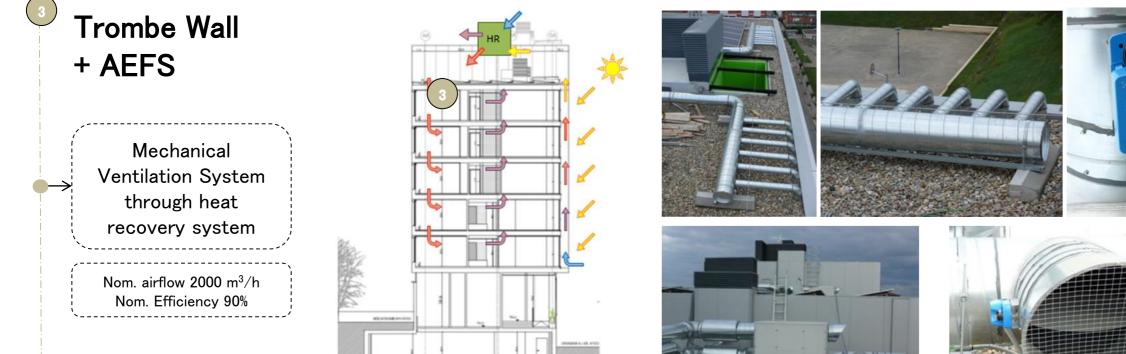

ATIONBUILDINGRESULTSCONCLUSIONTESTANALYSIS



# Evaluated Active facades













| / <sup></sup> |                  | `, |
|---------------|------------------|----|
|               | Portugalete      |    |
|               | (Northern Spain) | ,  |
| · -           |                  | •  |





#### DWELLINGS SURFACE QUANTITY SIZE [m<sup>2</sup>] 2 bedroom apartment 16 57,42 3 bedroom apartment 14 86,24 2 bedroom adapted 2 88,39 apartment TOTAL 32 2302,86

Universidad Euskal Herriko del País Vasco Unibertaltarea

TechConnect World Innovation May 22-25, 2016 Conference & Expo Washington, DC



METHODOLOGY EXPERIMENTAL SIMULATION TEST ANALYSIS



Universidad del País Vasco Uniberts/tatea

TechConnect World Innovation May 22-25, 2016 Conference & Expo



BUILDING

RESULTS CONCLUSION

9





TechConnect World Innovation May 22-25, 2016 Conference & Expo









Universidad del País Vasco Universidad Universidad Universidad

TechConnect World Innovation Conference & Expo











### THANK YOU FOR YOUR ATTENTION

Presenting Author: Eider Iribar Solaberrieta



eider.iribar@ehu.eus

ENEDI Research Group. University of the Basque Country UPV/EHU Laboratory for the Quality Control in Buildings, Basque Government