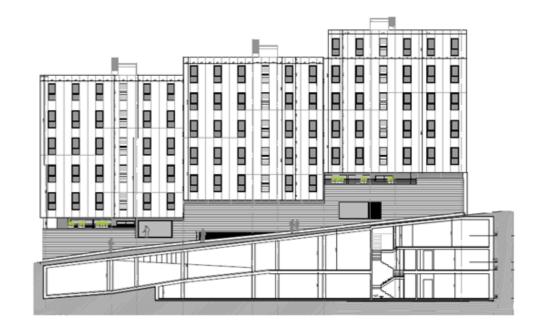

#### DWELLINGS SURFACE QUANTITY SIZE [m<sup>2</sup>] 2 bedroom apartment 16 57,42 3 bedroom apartment 14 86,24 2 bedroom adapted 2 88,39 apartment TOTAL 32 2302,86

Universidad Euskal Herriko del País Vasco Unibertaltarea