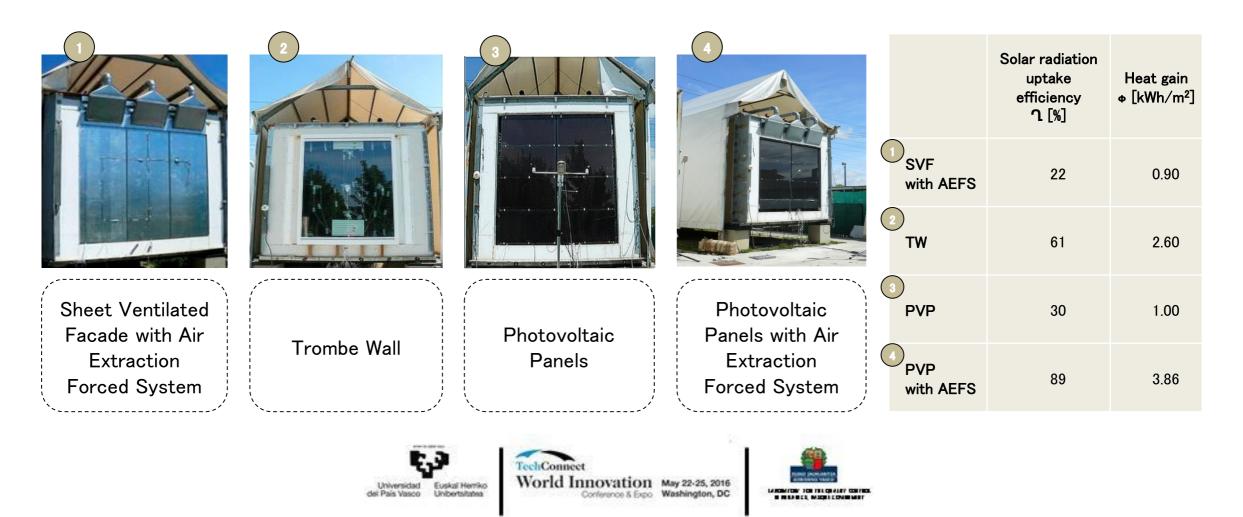

# Evaluated Active facades

| / <sup></sup> |                  | `, |
|---------------|------------------|----|
|               | Portugalete      |    |
|               | (Northern Spain) | ,  |
| · -           |                  | •  |